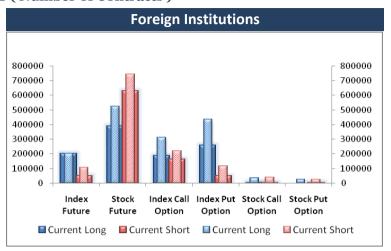

the long- pending billion-dollar deal a step closer to completion . A joint filing was made with CCI for acquisition of share amounting to 21.63 per cent in TTSL by Tata Sons and four other group firms -- Tata Steel, Tata Industries, Tata Communications and Tata Power.
- Precision Camshafts is talking to companies in its segment for a buyout which it hopes to achieve before the end of this year. The company which makes 150 varieties of camshafts that go in the heart of a car's engine said that it is looking for companies that are into critical components business for a takeover.
- Suven Life Sciences announced initiation of phase 1 clinical trial and first dosing of a chemical entity intended for the treatment of major depressive disorder.



### F&O OPEN INTEREST (Number of Contracts)





## **MARKET MOVERS (1 MONTH CHANGE)**





# **TRADING IDEAS**

|                     |                           |                  |          |          | a         |                                                                                                                                                                           |
|---------------------|---------------------------|------------------|----------|----------|-----------|---------------------------------------------------------------------------------------------------------------------------------------------------------------------------|
| Scrip               | Reco                      | Initiation Price | Target 1 | Target 2 | Stop Loss | Rational