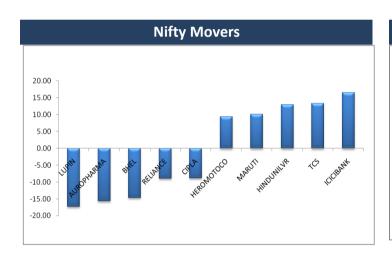

tep closer to completion . A joint filing was made with CCI for acquisition of share amounting to 21.63 per cent in TTSL by Tata Sons and four other group firms -- Tata Steel, Tata Industries, Tata Communications and Tata Power.
- Precision Camshafts is talking to companies in its segment for a buyout which it hopes to achieve before the end of this year. The company which makes 150 varieties of camshafts that go in the heart of a car's engine said that it is looking for companies that are into critical components business for a takeover.
- Suven Life Sciences announced initiation of phase 1 clinical trial and first dosing of a chemical entity intended for the treatment of major depressive disorder.



### F&O OPEN INTEREST (Number of Contracts)





## **MARKET MOVERS (1 MONTH CHANGE)**





# **TRADING IDEAS**

|                     |                           |                  |          |          | a         |                                                                                                                                                                           |
|---------------------|---------------------------|------------------|----------|----------|-----------|---------------------------------------------------------------------------------------------------------------------------------------------------------------------------|
| Scrip               | Reco                      | Initiation Price | Target 1 | Target 2 | Stop Loss | Rational