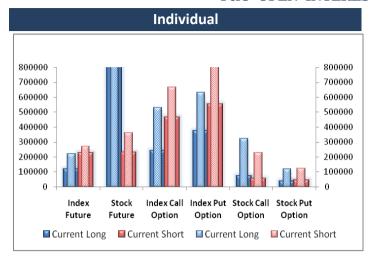

g the long- pending billion-dollar deal a step closer to completion . A joint filing was made with CCI for acquisition of share amounting to 21.63 per cent in TTSL by Tata Sons and four other group firms -- Tata Steel, Tata Industries, Tata Communications and Tata Power.
- Precision Camshafts is talking to companies in its segment for a buyout which it hopes to achieve before the end of this year. The company which makes 150 varieties of camshafts that go in the heart of a car's engine said that it is looking for companies that are into critical components business for a takeover.
- Suven Life Sciences announced initiation of phase 1 clinical trial and first dosing of a chemical entity intended for the treatment of major depressive disorder.



### F&O OPEN INTEREST (Number of Contracts)





## **MARKET MOVERS (1 MONTH CHANGE)**





# **TRADING IDEAS**

|                     |                           |                  |          |          | a         |                                                                                                                                                                           |
|---------------------|---------------------------|------------------|----------|----------|-----------|---------------------------------------------------------------------------------------------------------------------------------------------------------------------------|
| Scrip               | Reco                      | Initiation Price | Target 1 | Target 2 | Stop Loss | Rational