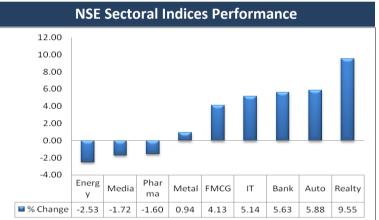

On the sectoral front, Banking, Auto, Realty and Information Technology stocks were on the buyers' SUNPHARMA, SUNTV, TATACHEM radar while some selling pressure was witnessed in Pharmaceuticals stocks. The breadth of the market was positive and about three shares advanced for every share declined at NSE.

## **MARKET MOVERS (1 MONTH CHANGE)**