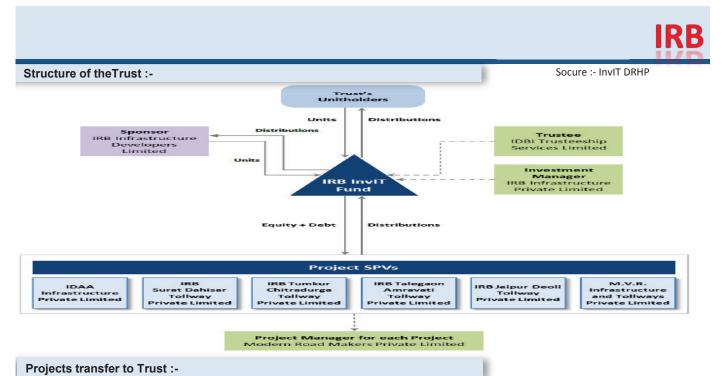

### IRB will Launch InvIT in April:-

IRB had filed draft red herring prospectus (DRHP) with SEBI and was waiting for SEBI's approval. Now, SEBI has given the nod and IRB is ready to launch InvIT IPO of 4300 Cr in month of April. InvIT are the trust that manages the income generating assets of 6 SPVs. IRB will transfer 6 project namely Surat Dahisar, Bharuch Surat, Jaipur- Deoli, Tumkar Chaitradurg, Omalur Salem and Talegaone Amravati to trust at mutually agreed valuation. IRB values its transferring assets at 8000 Cr Enterprise Value (EV) and 3000 Cr of equity valuation. Trust will acquire 100% equity stake from IRB and issue units of trust as consideration. Then the Trust will offer fresh units worth of Rs. 4300 Cr to investors through Offer for Sale and the proceed from it will infuse as debt into six SPVs. IRB and other sponsors can also sell its units through Offer for sale. Post this transaction IRB's debt to equity will improve significantly from 2.8x to 2.2X, which will result in lower interest outgo and improvement in the bottom line.

• Trust will receive interest on debt infuse inform of equity into SPVs and the interest income will be a tax exempted for the trust.

Trusts will also received dividend from SPVs. Trust has to distribute dividend to its unit holder based on net distributable cash flow available and not on the basis of accounting profit.

◆ IRB Infrastructure Developers is the Sponsor of the Trust

IRB Infrastructure (Standalone Company) is act as project Manager

IDBI Trusteeship Services will act as Trustee of the Trust (InvIT)