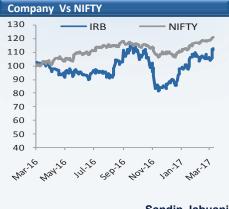

| Stock Performance |        |         |       |  |  |  |  |
|-------------------|--------|---------|-------|--|--|--|--|
|                   | 1Month | 3 Month | 1Year |  |  |  |  |
| Absolute          | 6.9    | 26.7    | 5.9   |  |  |  |  |
| Rel.to Nifty      | 3.1    | 14.2    | -16.3 |  |  |  |  |