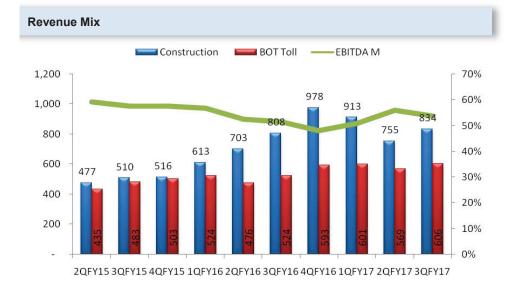

### Robust construction revenue visibility:-

Currently, 5 projects are under construction and in next 8-10 months time period another 3 projects in Rajasthan namely Gujarat/Rajasthan, Kishangarh - Udaipur and Kishangarh - Gulabpura will come under execution. Recently, company has executed concession agreement with NHAI for the Kishangarh to Gulabpura road project. We expect work will start on Gujarat Rajsthan and Kishangarh Udaipur projects from April and June 2017 respectively. Order book stands at Rs. 12011 Cr i.e. 3.45x of TTM EPC revenue. All the projects are well on track and management confident to complete projects on time. Current on-going projects will drive the revenue growth and we expect revenue growth of 40-45% in FY18E.

# Strong Recovery in Toll Collection :-

IRB has witnessed encouraging traffic growth post the demonization. Average daily toll collection in month of December has grown by 3% to Rs. 7.79 Cr compared to Rs. 7.53 Cr in month of October. IRB's most of the operation road projects are in western part of the country which is seeing good recovery in traffic movement. Management expects 10-12% growth in BOT revenue including 5-6% traffic growth.