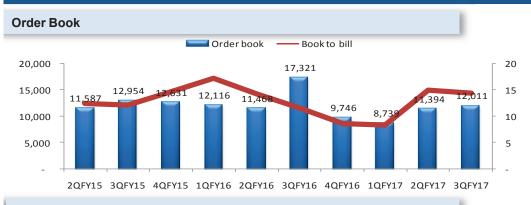

### Robust construction revenue visibility:-

Currently, 5 projects are under construction and in next 8-10 months time period another 3 projects in Rajasthan namely Gujarat/Rajasthan, Kishangarh - Udaipur and Kishangarh - Gulabpura will come under execution. Recently, company has executed concession agreement with NHAI for the Kishangarh to Gulabpura road project. We expect work will start on Gujarat Rajsthan and Kishangarh Udaipur projects from April and June 2017 respectively. Order book stands at Rs. 12011 Cr i.e. 3.45x of TTM EPC revenue. All the projects are well on track and management confident to complete projects on time. Current on-going projects will drive the revenue growth and we expect revenue growth of 40-45% in FY18E.