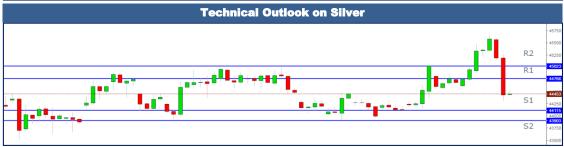

### **Precious Metal Outlook**

Precious metals are trading higher in the morning trade. We expect prices to trade range bound as the uncertain trade outcome and weak economic data are keeping the gold supported at lower levels. One can maintain buy on dips strategy in Gold for the day.

|        | Support 2 | Support 1 | Last Price | Resistance 1 | Resistance 2 |
|--------|-----------|-----------|------------|--------------|--------------|
| Gold   | 37900     | 38010     | 38094      | 38220        | 38300        |
| Silver | 43900     | 44110     | 44430      | 44760        | 45020        |