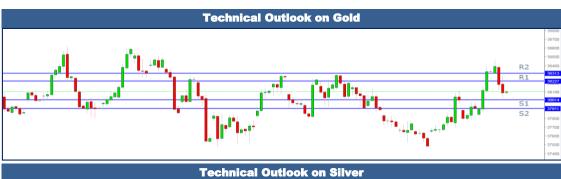

### **Precious Metal Outlook**

Precious metals are trading higher in the morning trade. We expect prices to trade range bound as the uncertain trade outcome and weak economic data are keeping the gold supported at lower levels. One can maintain buy on dips strategy in Gold for the day.

|        | Support 2 | Support 1 | Last Price | Resistance 1 | Resistance 2 |
|--------|-----------|-----------|------------|--------------|--------------|
| Gold   | 37900     | 38010     | 38094      | 38220        | 38300        |
| Silver | 43900     | 44110     | 44430      | 44760        | 45020        |