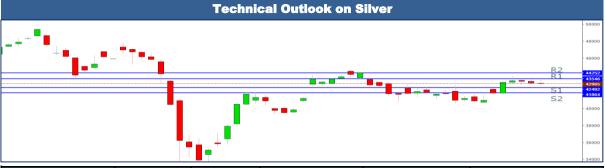

|            | Support 2 | Support 1 | Last Price | Resistance 1 | Resistance 2 |
|------------|-----------|-----------|------------|--------------|--------------|
| Gold June  | 45520     | 45750     | 45625      | 46100        | 46300        |
| Silver May | 41900     | 42500     | 43054      | 43600        | 44240        |