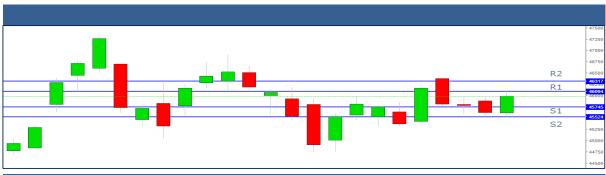

|            | Support 2 | Support 1 | Last Price | Resistance 1 | Resistance 2 |
|------------|-----------|-----------|------------|--------------|--------------|
| Gold June  | 45520     | 45750     | 45625      | 46100        | 46300        |
| Silver May | 41900     | 42500     | 43054      | 43600        | 44240        |