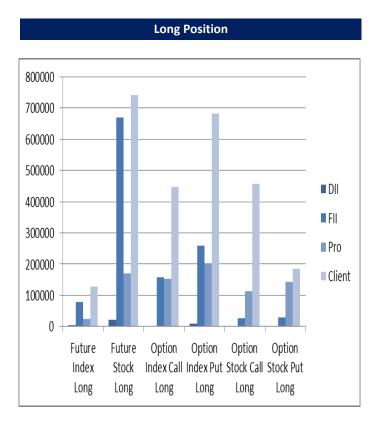

### **NARNOLIA BULLETIN**

|   | US markets ended strongly with gains of 1.1% US markets surges on improvement in US Labour mkt       |
|---|------------------------------------------------------------------------------------------------------|
|   | SGX Nifty Fut trades at 14943 up 48 pts at 7.25 am IST today                                         |
|   | Asian Markets positive: HangSeng +0.63%; Nikkei +1.09%                                               |
|   | Crude making new highs: Brent 59.2 \$/bbl; Nymex WTI 56.66 \$/bbl                                    |
|   | Bullions decline 2.3% overnight: Gold 1795 \$/oz; Silver 26.40 \$/oz                                 |
|   | Dollar Index 2-mth high 91.51 levels; US treasury yields elevated                                    |
|   | RBI MPC at 10 am today: RBI expected to keep repo rates on hold at 4% US backs Farm Laws and Protest |
|   | Y'day in cash seg: FIIs bought 1937 crs; DIIs sold 769 crs                                           |
|   | FIIs last week sold 12097 crs; this week buys 12314 crs so far                                       |
|   | In FNO seg: FIIs sold 1555 crs in Index Futures                                                      |
|   | Index Futures: FIIs reduced 2550 longs; adds 11680 shorts                                            |
|   | FIIs net long exposure comes down to 63% vs 71% in Index Futs                                        |
|   | Index Options buying: FIIs reduce 77632 Calls longs & 75038 Put longs                                |
|   | Index Options Selling: FIIs reduce 81113 Call shorts & 83813 Put shorts                              |
|   | Active Options: 15000 CE; 14500PE, 15500CE; 14000PE                                                  |
|   | Fresh longs seen in SBI, BajajFin                                                                    |
| u | Short covering seen in ITC                                                                           |
|   | Delivery Buying: SBI 1000crs; HDFC 900crs; Kotakbk 900crs                                            |
|   | We may expect some profit booking around 15000 in Nifty                                              |
|   | Risk Reward not favourable to enter longs near 14950                                                 |
|   | Markets giving dips to buy; opportunity to buy quality stocks                                        |
|   | FIIs buying in dips in cash and hedge in Futures                                                     |
|   | SBI results may propel other PSB, Interest sensitive stocks                                          |
|   | SBI & HEROMOTO announces strong set of quarterly results                                             |
|   | SBI bad loans far lower than expected; credit growth quite better                                    |
|   | Heromoto: Ebitda 1413 crs vs 1238 crs estimated; margins 14.5% vs 13% est                            |
|   | Concor good results: Rev up 14.8% YoY at 1753 crs                                                    |
|   | TataPower: Rev up 7.5%; Ebitda Margins down to 23%                                                   |
|   | Dalmia Bharat Rev up 18.2%; Margins rises to 24.29%; Gross Debt down by 626crs                       |
|   | Jindal Stainless: Derived Ebitda/ton at 18800/t vs guidance of 12500/t                               |
|   | Jindal Stainless: Optg profit up 58% to 472 crs                                                      |
|   | Adani Transmission: Ebitda down 9.5%                                                                 |
|   | Vedanta capacity at Laniigarh Alumina Ref expands to 5 mtpa from 2 mtpa                              |