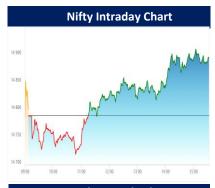

#### **Market Outlook**

Yesterday, Nifty opened negative at 14,789.05 and made a low of 14,714.75. From there it moved towards the all time high of 14913.70 and closed positive at 14895.65 levels. On sectorial front broader selling seen in IT , while rest all the sectors traded with positive bias. India VIX closed negative by 2.62% at 23.12

Despite weak Asian cues, nifty was able to hit new high. Index gained strength after initial hours of whipsaw move. Near term trend seems to be positive as long as it holds above 14710 mark. Now the market participants will take cues from the outcome of MPC' monitary policy review meeting where commentary on inflation and economic outlook would be crucial. Currently, nifty is heading towards crucial resistance of 15000 levels where profit booking cannot be ruled out.