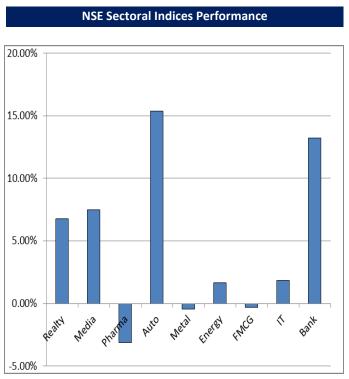

#### **Market Outlook**

Yesterday, Nifty opened negative at 14,789.05 and made a low of 14,714.75. From there it moved towards the all time high of 14913.70 and closed positive at 14895.65 levels. On sectorial front broader selling seen in IT , while rest all the sectors traded with positive bias. India VIX closed negative by 2.62% at 23.12