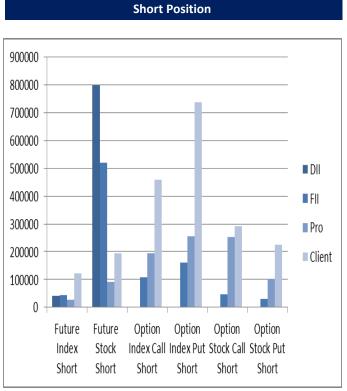

### **NARNOLIA BULLETIN**

|   | US markets ended strongly with gains of 1.1% US markets surges on improvement in US Labour mkt       |
|---|------------------------------------------------------------------------------------------------------|
|   | SGX Nifty Fut trades at 14943 up 48 pts at 7.25 am IST today                                         |
|   | Asian Markets positive: HangSeng +0.63%; Nikkei +1.09%                                               |
|   | Crude making new highs: Brent 59.2 \$/bbl; Nymex WTI 56.66 \$/bbl                                    |
|   | Bullions decline 2.3% overnight: Gold 1795 \$/oz; Silver 26.40 \$/oz                                 |
|   | Dollar Index 2-mth high 91.51 levels; US treasury yields elevated                                    |
|   | RBI MPC at 10 am today: RBI expected to keep repo rates on hold at 4% US backs Farm Laws and Protest |
|   | Y'day in cash seg: FIIs bought 1937 crs; DIIs sold 769 crs                                           |
|   | FIIs last week sold 12097 crs; this week buys 12314 crs so far                                       |
|   | In FNO seg: FIIs sold 1555 crs in Index Futures                                                      |
|   | Index Futures: FIIs reduced 2550 longs; adds 11680 shorts                                            |
|   | FIIs net long exposure comes down to 63% vs 71% in Index Futs                                        |
|   | Index Options buying: FIIs reduce 77632 Calls longs & 75038 Put longs                                |
|   | Index Options Selling: FIIs reduce 81113 Call shorts & 83813 Put shorts                              |
|   | Active Options: 15000 CE; 14500PE, 15500CE; 14000PE                                                  |
|   | Fresh longs seen in SBI, BajajFin                                                                    |
| u | Short covering seen in ITC                                                                           |
|   | Delivery Buying: SBI 1000crs; HDFC 900crs; Kotakbk 900crs                                            |
|   | We may expect some profit booking around 15000 in Nifty                                              |
|   | Risk Reward not favourable to enter longs near 14950                                                 |
|   | Markets giving dips to buy; opportunity to buy quality stocks                                        |
|   | FIIs buying in dips in cash and hedge in Futures                                                     |
|   | SBI results may propel other PSB, Interest sensitive stocks                                          |
|   | SBI & HEROMOTO announces strong set of quarterly results                                             |
|   | SBI bad loans far lower than expected; credit growth quite better                                    |
|   | Heromoto: Ebitda 1413 crs vs 1238 crs estimated; margins 14.5% vs 13% est                            |
|   | Concor good results: Rev up 14.8% YoY at 1753 crs                                                    |
|   | TataPower: Rev up 7.5%; Ebitda Margins down to 23%                                                   |
|   | Dalmia Bharat Rev up 18.2%; Margins rises to 24.29%; Gross Debt down by 626crs                       |
|   | Jindal Stainless: Derived Ebitda/ton at 18800/t vs guidance of 12500/t                               |
|   | Jindal Stainless: Optg profit up 58% to 472 crs                                                      |
|   | Adani Transmission: Ebitda down 9.5%                                                                 |
|   | Vedanta capacity at Laniigarh Alumina Ref expands to 5 mtpa from 2 mtpa                              |